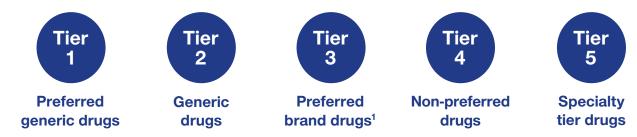

### 1. Drug tiers

Many plans group covered drugs into tiers. Generally, the lower the tier, the less you'll pay. All drugs in the Drug List are assigned to one of these tiers.

<sup>&</sup>lt;sup>1</sup> And select insulin drugs

It's important to know not all generic drugs are lower cost. There are generic drugs in each tier. Be sure to check the Drug List to find out which tier your generic drug is in.

If your drug is in a higher, more expensive tier, ask your doctor if a lower cost alternative could work for you.